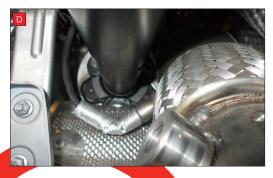

D) Take Lambda cable under the engine.Fit probe into Sensor boss and tighten.

E/F) Re-fit all cables and hoses ensuring everything is clipped out the way and not near any moving parts.

S1

ONNECTED TO RED POWER.