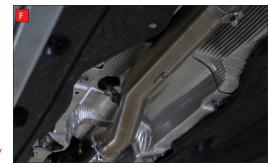

D) Take Lambda cable under the engine.Fit probe into Sensor boss and tighten.

E/F) Re-fit all cables and hoses ensuring everything is clipped out the way and not near any moving parts.

S1

ONNECTED TO RED POWER.