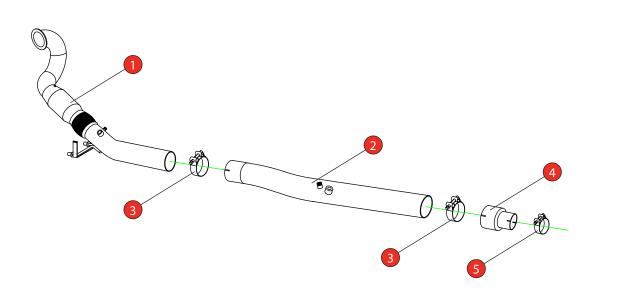

| NO.   | PART NO.   | DESCRIPTION                               | QTY   | CLASSIFICATION | Motorsport Use Only |
|-------|------------|-------------------------------------------|-------|----------------|---------------------|
| 1     | 787VW      | Downpipe With A high Flow Sports Catalyst | 1     | HOMOLOGATED    | No                  |
| 2     | 789VW      | Front Link Pipe                           | 1     | DATE           | 31/03/2022          |
| 2     |            | '                                         | ISSUE | 03             |                     |
| FITKI | Fit Kit    |                                           |       |                | S Shipley           |
| 3     | Z016.10069 | 79-85mm Clamp                             | 2     |                |                     |
| 4     | AD104      | Adaptor (USE TO FIT TO O.E SYSTEM)        | 1     |                |                     |
| 5     | Z016.10064 | 63-68mm Clamp (USE TO FIT TO O.E SYSTEM)  | 1     |                |                     |

NOTE: ENSURE SCORPION SYSTEM IS CLEAR OF MOVING PARTS AND ALL ORIGINAL FUNCTIONS WORK CORRECTLY.