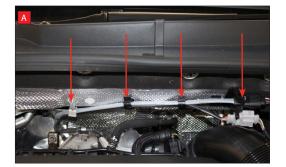

A) Remove Lambda Probe from OE catalyst, then remove cable from clips indicated. (x4)

B) Feed Lambda cable down the right hand side (as you look at the engine)

C) Ensure Lambda cable misses the gear cables, pass to the right hand side (as you look at engine)