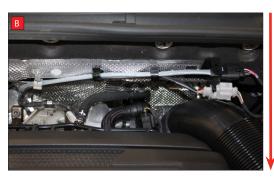

A) Remove Lambda Probe from OE catalyst, then remove cable from clips indicated. (x4)

B) Feed Lambda cable down the right hand side (as you look at the engine)

C) Ensure Lambda cable misses the gear cables, pass to the right hand side (as you look at engine)

D) Take Lambda cable under the engine.Fit probe into Sensor boss and tighten.

E/F) Re-fit all cables and hoses ensuring everything is clipped out the way and not near any moving parts.

S1

ONNECTED TO RED POWER.