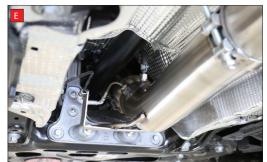

D) Take Lambda cable under the engine.Fit probe into Sensor boss and tighten.

E/F) Re-fit all cables and hoses ensuring everything is clipped out the way and not near any moving parts.

S1

ONNECTED TO RED POWER.