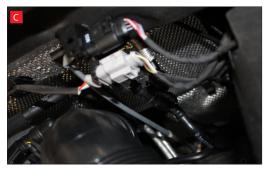

A) Remove Lambda Probe from OE catalyst, then remove cable from clips indicated. (x4)

B) Feed Lambda cable down the right hand side (as you look at the engine)

C) Ensure Lambda cable misses the gear cables, pass to the right hand side (as you look at engine)